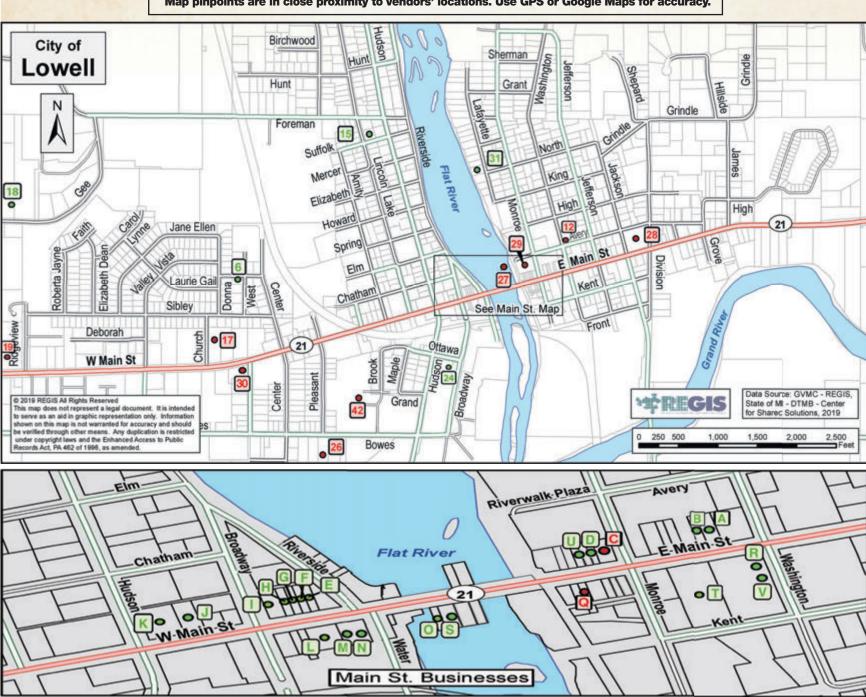

Map pinpoints are in close proximity to vendors' locations. Use GPS or Google Maps for accuracy.