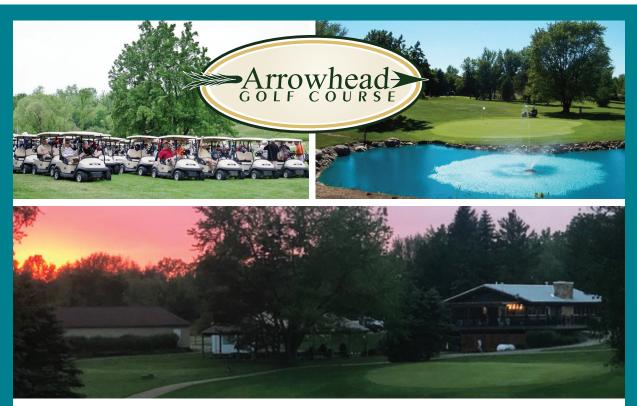

Registration: 8am • Shotgun Start: 9am

2170 Alden Nash Ave NE, Lowell MI 49331 (616) 897-7264 www.golfarrowheadnow.com

Surprise Challenge

Arrowhead Golf Course in Lowell, Michigan welcomes you to one of the most unique and intriguing golf courses you'll play. Arrowhead's one-of-a-kind layout challenges golfers of all skill levels with undulating greens and a mischievously sculpted design through rolling, wooded, natural terrain.
Arrowhead plays 6,188 yards from the back tees, making it accessible for any golfer, but don't let that fool you. Over the years Arrowhead has humbled many unsuspecting golfers, due in large part to Holes 11 & 18, which are known as two of the toughest in the state.
Great Golf. Friendly Staff. Best Value in West Michigan.